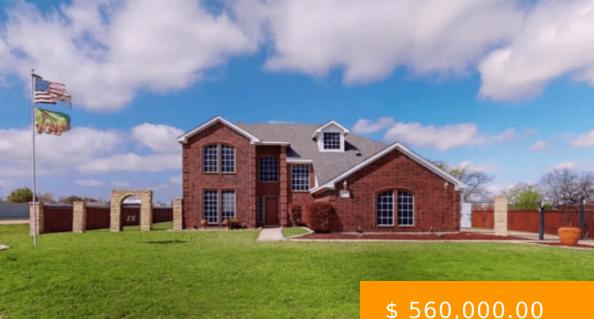

## 9536 LIMOSINE DRIVE, **CROWLEY, TX 76036**

https://www.kimberlywilsonrealtor.com

BETTER THAN NEW! NO HOA! 1.170 ACRES! Enjoy serene country living with the conveniences of the city with this Move-In Ready, 3,384 SQ FT 5 bedrooms (4 and flex room), 3.5 baths, 3 living areas, and 2 dining areas that is located on a corner lot. It has New LVT Flooring, a Fully Fenced Lot,...

- \$ 560,000.00

## **BASIC FACTS**

| Date added: 03/18/24 | Bedrooms: 5             |
|----------------------|-------------------------|
| Type: Residential    | Status: Active          |
| Bathrooms: 3         | <b>Area:</b> 3384 sq ft |
| Lot size: 1.17 acres | Garage/Parking: 2 Cars  |